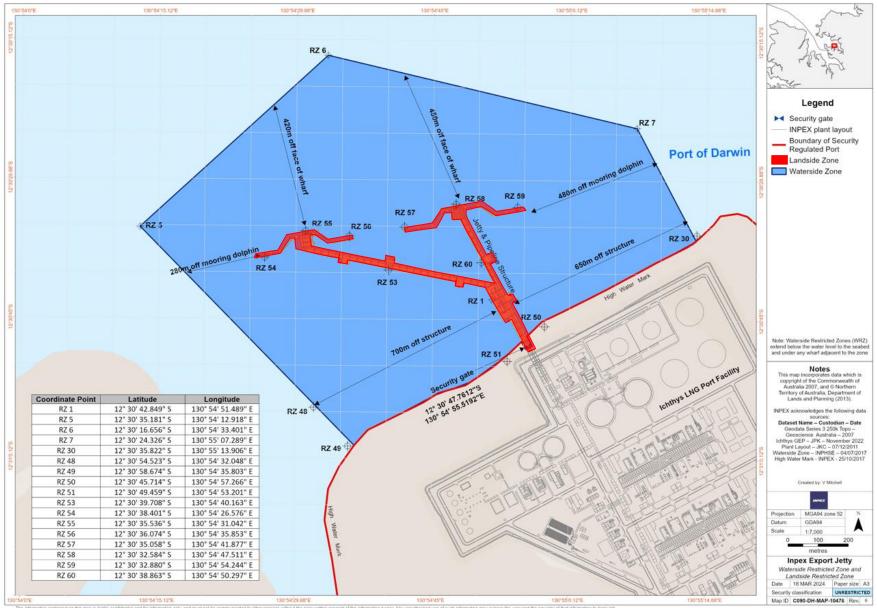

#### Prelude

Attached is a map of the wharf showing which Landside and Waterside Port Security Zones are active for the visit of this vessel.

#### Instruction

In accordance with the Darwin Port Maritime Security Plan, the attached map shows the Port Security Zones that will be activated whilst the **Bulk Liquid** ship **'Cool Voyager'** is alongside at **Bladin Point.** 

#### Landside Restricted Zone (LRZ's)

The Active Landside Security Zone is **ILNGL01** and will be activated by **INPEX** 30 minutes prior to arrival on the **15<sup>th</sup> of December** until 30 minutes after the vessel departs. It is indicated in **Red**.

#### Waterside Restricted Zone (WRZ's)

The Active Waterside Security Zone is **ILNGW01** and is active from **09:00 the 15<sup>th</sup> of December** until 30 minutes after the vessel departs. It is indicated in **BLUE**.