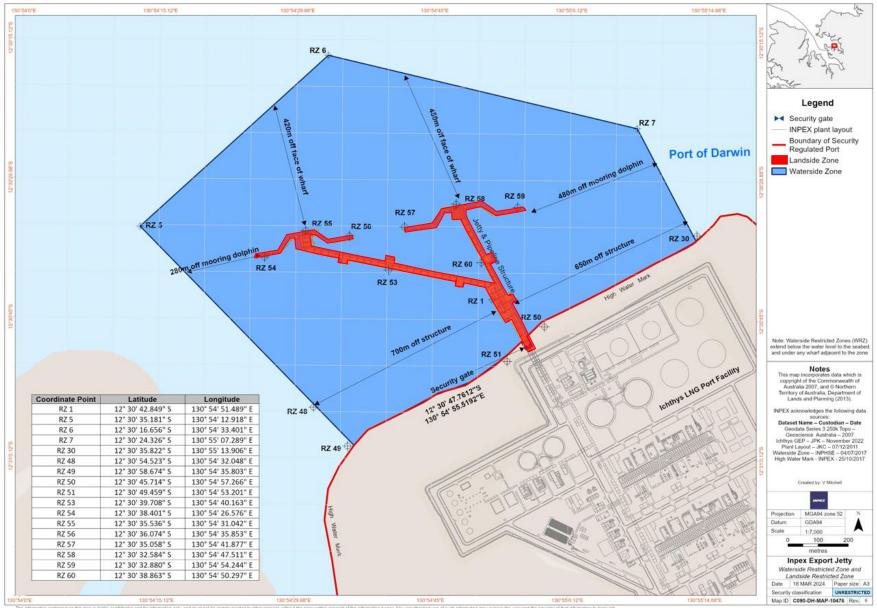

#### Prelude

Attached is a map of the wharf showing which Landside and Waterside Port Security Zones are active for the visit of this vessel.

#### Instruction

In accordance with the Darwin Port Maritime Security Plan, the attached map shows the Port Security Zones that will be activated whilst the **Bulk Liquid** ship **'Pacific Qingdao'** is alongside at **Bladin Point.** 

#### Landside Restricted Zone (LRZ's)

The Active Landside Security Zone is **ILNGL01** and will be activated by **INPEX** 30 minutes prior to arrival on the **16<sup>th</sup> of December** until 30 minutes after the vessel departs. It is indicated in **Red**.

#### Waterside Restricted Zone (WRZ's)

The Active Waterside Security Zone is **ILNGW01** and is active from **17:30 the 16<sup>th</sup> of December** until 30 minutes after the vessel departs. It is indicated in **BLUE**.