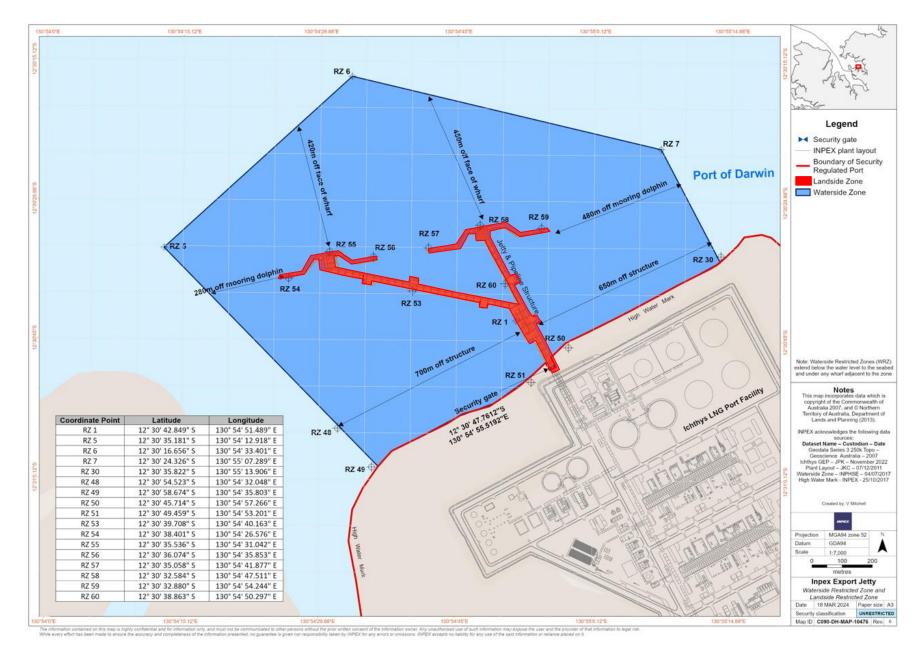

#### **Prelude**

Attached is a map of the wharf showing which Landside and Waterside Port Security Zones are active for the visit of this vessel.

#### Instruction

In accordance with the Darwin Port Maritime Security Plan, the attached map shows the Port Security Zones that will be activated whilst the **Bulk Liquid** ship **'Saint Barbara'** is alongside at **Bladin Point**.

#### Landside Restricted Zone (LRZ's)

The Active Landside Security Zone is **ILNGL01** and will be activated by **INPEX** 30 minutes prior to arrival on the **18**<sup>th</sup> of **December** until 30 minutes after the vessel departs. It is indicated in **Red**.

## Waterside Restricted Zone (WRZ's)

The Active Waterside Security Zone is **ILNGW01** and is active from **08:00** the **18**<sup>th</sup> of **December** until 30 minutes after the vessel departs. It is indicated in **BLUE**.