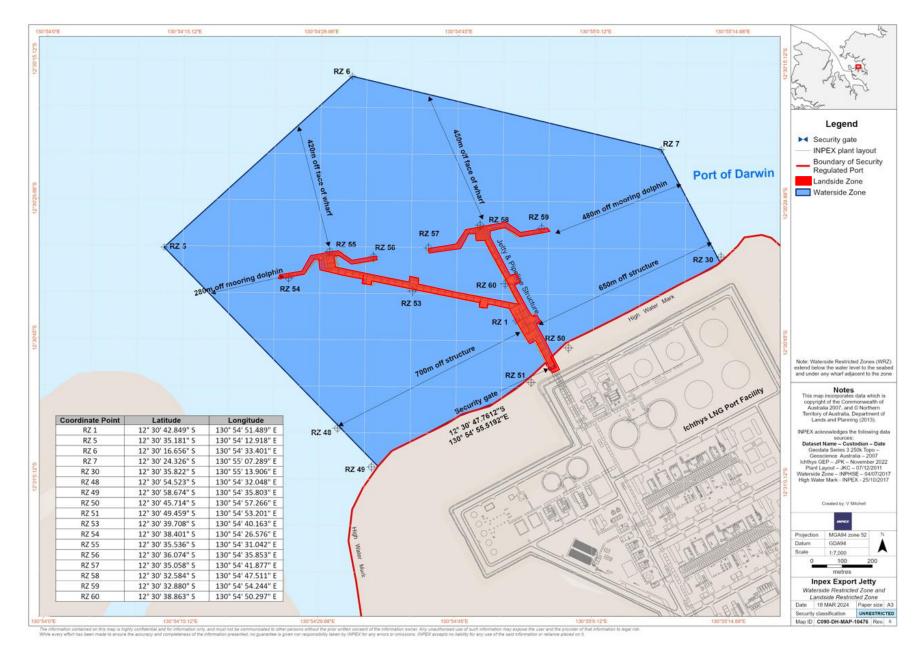

#### **Prelude**

Attached is a map of the wharf showing which Landside and Waterside Port Security Zones are active for the visit of this vessel.

#### Instruction

In accordance with the Darwin Port Maritime Security Plan, the attached map shows the Port Security Zones that will be activated whilst the **Bulk Liquid** ship **'Sunny Joy'** is alongside at **Bladin Point.** 

#### Landside Restricted Zone (LRZ's)

The Active Landside Security Zone is **ILNGL01** and will be activated by **INPEX** 30 minutes prior to arrival on the **6**<sup>th</sup> **of January** until 30 minutes after the vessel departs. It is indicated in **Red**.

## Waterside Restricted Zone (WRZ's)

The Active Waterside Security Zone is **ILNGW01** and is active from **06:00 the 6<sup>th</sup> of January** until 30 minutes after the vessel departs. It is indicated in **BLUE**.