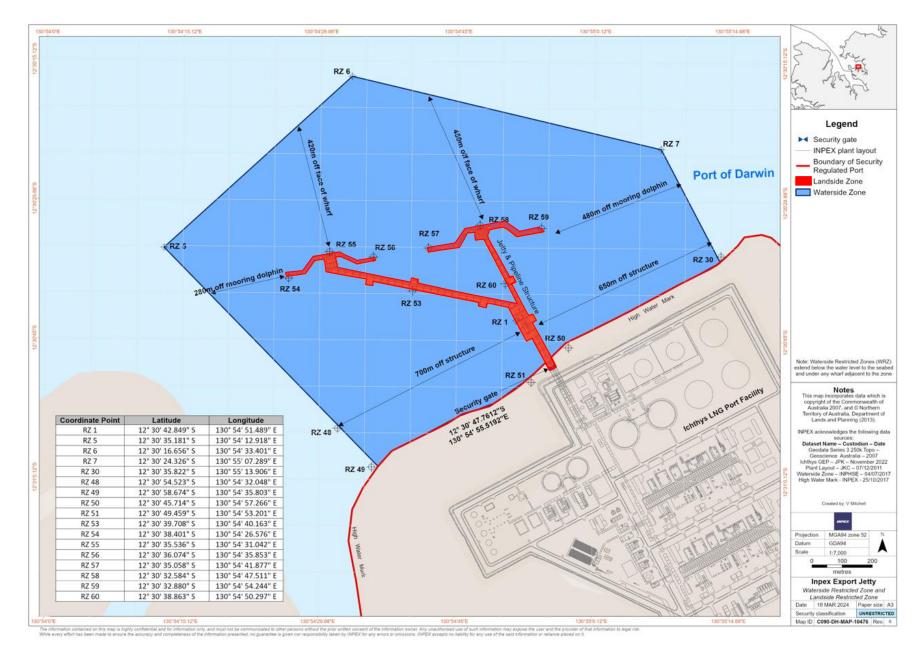

#### **Prelude**

Attached is a map of the wharf showing which Landside and Waterside Port Security Zones are active for the visit of this vessel.

#### Instruction

In accordance with the Darwin Port Maritime Security Plan, the attached map shows the Port Security Zones that will be activated whilst the **Bulk Liquid** ship **'Challenge Prospect'** is alongside at **Bladin Point.** 

#### Landside Restricted Zone (LRZ's)

The Active Landside Security Zone is **ILNGL01** and will be activated by **INPEX** 30 minutes prior to arrival on **Saturday the 19**<sup>th</sup> of **April** until 30 minutes after the vessel departs. It is indicated in **Red**.

## Waterside Restricted Zone (WRZ's)

The Active Waterside Security Zone is **ILNGW01** and is active from **11:00** on **Saturday the 19**<sup>th</sup> of **April** until 30 minutes after the vessel departs. It is indicated in **BLUE**.