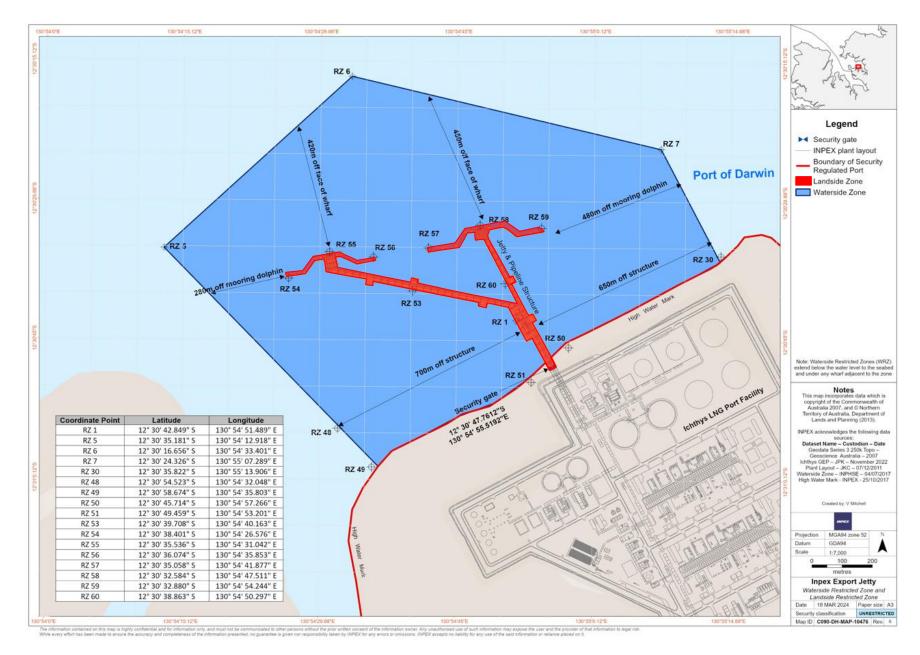

#### **Prelude**

Attached is a map of the wharf showing which Landside and Waterside Port Security Zones are active for the visit of this vessel.

#### Instruction

In accordance with the Darwin Port Maritime Security Plan, the attached map shows the Port Security Zones that will be activated whilst the **Bulk Liquid** ship **'Corcovado LNG'** is alongside at **Bladin Point.** 

#### Landside Restricted Zone (LRZ's)

The Active Landside Security Zone is **ILNGL01** and will be activated by **INPEX** 30 minutes prior to arrival on **Tuesday the 22**<sup>nd</sup> of **April** until 30 minutes after the vessel departs. It is indicated in **Red**.

## Waterside Restricted Zone (WRZ's)

The Active Waterside Security Zone is **ILNGW01** and is active from **12:00** on **Tuesday the 22**<sup>nd</sup> of **April** until 30 minutes after the vessel departs. It is indicated in **BLUE**.