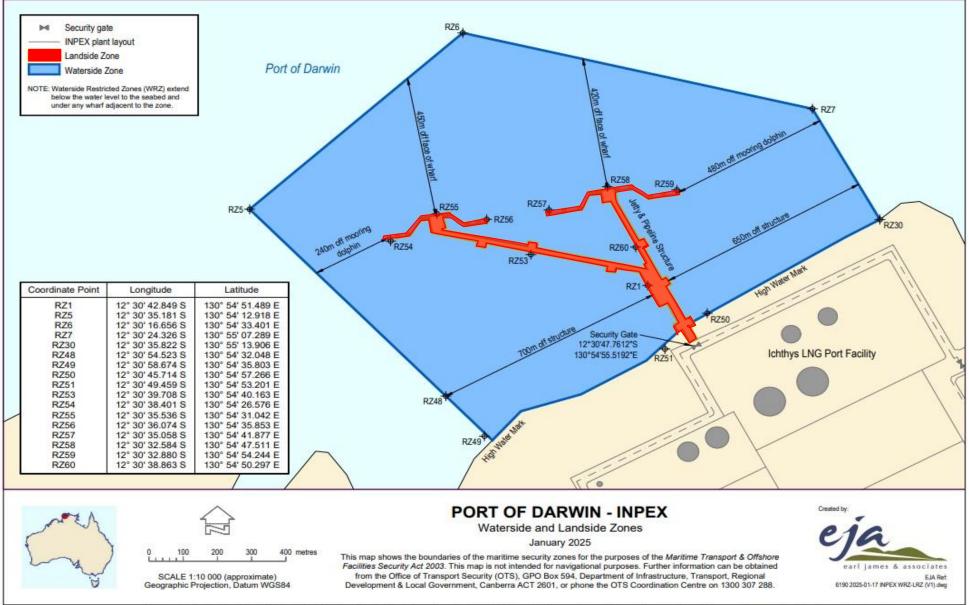

## Prelude

Attached is a map of the wharf showing which Landside and Waterside Port Security Zones are active for the visit of this vessel.

#### Instruction

In accordance with the Darwin Port Maritime Security Plan, the attached map shows the Port Security Zones that will be activated whilst the **Bulk Liquid** ship **'Pacific Breeze'** is alongside at **Bladin Point.** 

#### Landside Restricted Zone (LRZ's)

The Active Landside Security Zone is **ILNGL01** and will be activated by **INPEX** 30 minutes prior to arrival on **Wednesday the 28<sup>th</sup> of May** until 30 minutes after the vessel departs. It is indicated in **Red**.

#### Waterside Restricted Zone (WRZ's)

The Active Waterside Security Zone is **ILNGW01** and is active from **08:00** on **Wednesday the 28<sup>th</sup> of May** until 30 minutes after the vessel departs. It is indicated in **BLUE**.

This map is intended to help clarify the related Maritime Security Zone Boundary description. In the event of inconsistency between the written description and the map, the written description prevails.