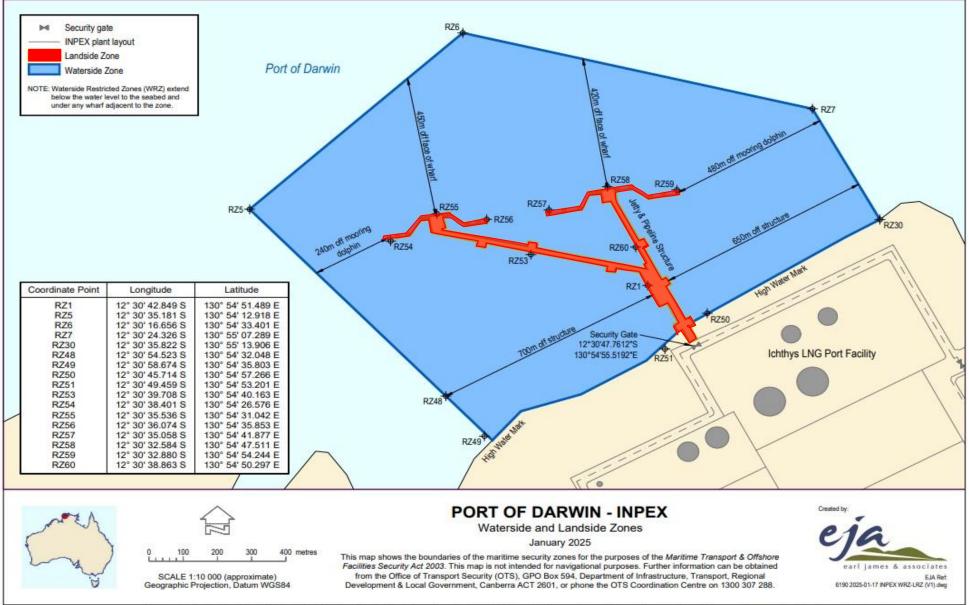

## Prelude

Attached is a map of the wharf showing which Landside and Waterside Port Security Zones are active for the visit of this vessel.

#### Instruction

In accordance with the Darwin Port Maritime Security Plan, the attached map shows the Port Security Zones that will be activated whilst the **Bulk Liquid** ship **'Energy Horizon'** is alongside at **Bladin Point.** 

#### Landside Restricted Zone (LRZ's)

The Active Landside Security Zone is **ILNGL01** and will be activated by **INPEX** 30 minutes prior to arrival on **Saturday the 28<sup>th</sup> of June** until 30 minutes after the vessel departs. It is indicated in **Red**.

#### Waterside Restricted Zone (WRZ's)

The Active Waterside Security Zone is **ILNGW01** and is active from **10:00 on Saturday the 28<sup>th</sup> of June** until 30 minutes after the vessel departs. It is indicated in **BLUE**.

This map is intended to help clarify the related Maritime Security Zone Boundary description. In the event of inconsistency between the written description and the map, the written description prevails.