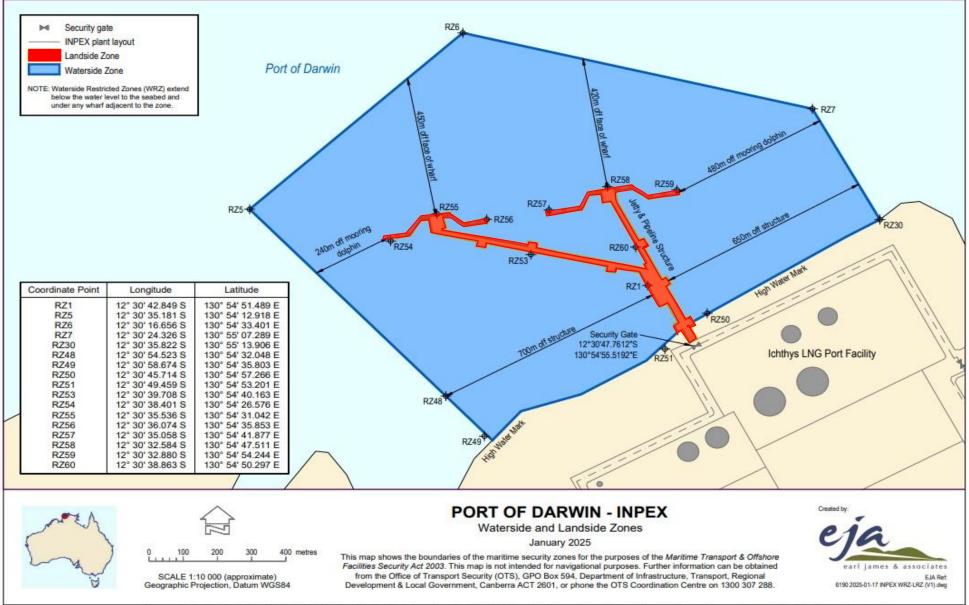

## Prelude

Attached is a map of the wharf showing which Landside and Waterside Port Security Zones are active for the visit of this vessel.

#### Instruction

In accordance with the Darwin Port Maritime Security Plan, the attached map shows the Port Security Zones that will be activated whilst the **Bulk Liquid** ship **'Kool Husky'** is alongside at **Bladin Point.** 

#### Landside Restricted Zone (LRZ's)

The Active Landside Security Zone is **ILNGL01** and will be activated by **INPEX** 30 minutes prior to arrival on **Friday the 11<sup>th</sup> of July** until 30 minutes after the vessel departs. It is indicated in **Red**.

#### Waterside Restricted Zone (WRZ's)

The Active Waterside Security Zone is **ILNGW01** and is active from **08:00 on Friday the 11<sup>th</sup> of July** until 30 minutes after the vessel departs. It is indicated in **BLUE**.

This map is intended to help clarify the related Maritime Security Zone Boundary description. In the event of inconsistency between the written description and the map, the written description prevails.