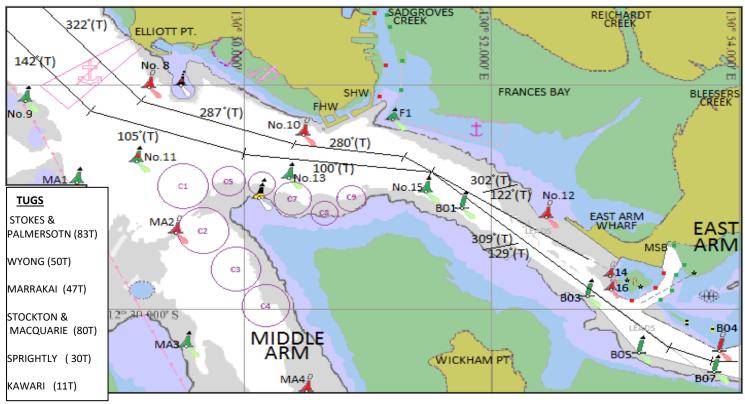

## **PORT OF DARWIN PASSAGE PLAN: MSB**

Issue Status: Issue No. 1

Page No: 1 of 2

| NAME OF VESSEL:                                                                                                                               |                      | DATE:           |                           |
|-----------------------------------------------------------------------------------------------------------------------------------------------|----------------------|-----------------|---------------------------|
| POB TIME:                                                                                                                                     | GT:                  |                 |                           |
| BERTH:                                                                                                                                        | LOA:                 |                 | DRAUGHT F:                |
| PORT / STARBOARD SIDE ALONGSIDE                                                                                                               | <u>-0/</u>           | _               | DRAUGHT A:                |
| DRAUGHTS & UKC                                                                                                                                | TIDE HEIGHTS         |                 | DARWIN HW/LW              |
| Min. Depth                                                                                                                                    | Tide @               | D <sub>2</sub>  | TIME HEIGHT               |
| Tide @                                                                                                                                        | Tide @               | DARWIN          | HW/LW                     |
| Total Depth                                                                                                                                   | Tide @               | N HA            | HW/LW                     |
| Max Draught                                                                                                                                   | Tide @               | HARBOUR         | HW/LW                     |
| Static UKC                                                                                                                                    | Tide @               | <del>2</del>    | VHF CHANNELS              |
| Min Required UKC                                                                                                                              | Tide @               |                 | Darwin Harbour Ch 10      |
| Comply with UKC requirement? YES / NO                                                                                                         |                      | Tugs            | Ch 12 / 13 MSB Ch 74      |
| Crew briefing / Mooring tool box                                                                                                              | meeting held?        | Bow Thruster:   | Y N HP/KW                 |
| Gyro Compass Error:                                                                                                                           | _                    | Stern Thruster: |                           |
| Hand Steering tested?                                                                                                                         | NFU Steering tested? | Main Eng        | gine tested ahead/astern? |
| Pilot Card completed?                                                                                                                         | Anchor Ready?        |                 | or defect that the        |
| pilot should be made aware of?                                                                                                                |                      |                 |                           |
| MANOEUVRE:  Transit: in / out Tide: Flood / Ebb Tidal window opens: Tidal window closes:  Day 14 D5 31 D5 |                      |                 |                           |
| THE PRINCIPLES OF BRIDGE RESOURCE MANAGEMENT MUST BE ADHERED TO AT ALL TIMES                                                                  |                      |                 |                           |
| MASTER:                                                                                                                                       | SIGNATURE:           |                 |                           |
| PILOT: SIGNATURE:                                                                                                                             |                      |                 |                           |
| QUALITY MANAGEMENT SYSTEM – Forms – ref. MSO01-01 Issue Date: 25th February 2019                                                              |                      |                 |                           |