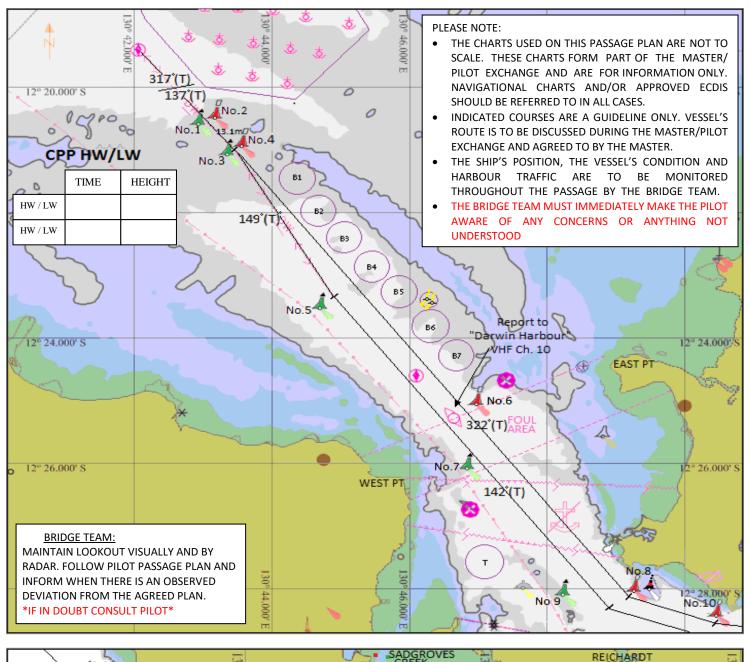

## **PORT OF DARWIN PASSAGE PLAN: MSB**

Issue Status: Issue No. 1

Page No: 1 of 2

| NAME OF VESSEL:                                                                                                                               |                      | DATE:           |                           |
|-----------------------------------------------------------------------------------------------------------------------------------------------|----------------------|-----------------|---------------------------|
| POB TIME:                                                                                                                                     | GT:                  |                 |                           |
| BERTH:                                                                                                                                        | LOA:                 |                 | DRAUGHT F:                |
| PORT / STARBOARD SIDE ALONGSIDE                                                                                                               | <u>-0/</u>           | _               | DRAUGHT A:                |
| DRAUGHTS & UKC                                                                                                                                | TIDE HEIGHTS         |                 | DARWIN HW/LW              |
| Min. Depth                                                                                                                                    | Tide @               | D <sub>2</sub>  | TIME HEIGHT               |
| Tide @                                                                                                                                        | Tide @               | DARWIN          | HW/LW                     |
| Total Depth                                                                                                                                   | Tide @               | N HA            | HW/LW                     |
| Max Draught                                                                                                                                   | Tide @               | HARBOUR         | HW/LW                     |
| Static UKC                                                                                                                                    | Tide @               | <del>2</del>    | VHF CHANNELS              |
| Min Required UKC                                                                                                                              | Tide @               |                 | Darwin Harbour Ch 10      |
| Comply with UKC requirement? YES / NO                                                                                                         |                      | Tugs            | Ch 12 / 13 MSB Ch 74      |
| Crew briefing / Mooring tool box                                                                                                              | meeting held?        | Bow Thruster:   | Y N HP/KW                 |
| Gyro Compass Error:                                                                                                                           | _                    | Stern Thruster: |                           |
| Hand Steering tested?                                                                                                                         | NFU Steering tested? | Main Eng        | gine tested ahead/astern? |
| Pilot Card completed?                                                                                                                         | Anchor Ready?        |                 | or defect that the        |
| pilot should be made aware of?                                                                                                                |                      |                 |                           |
| MANOEUVRE:  Transit: in / out Tide: Flood / Ebb Tidal window opens: Tidal window closes:  Day 14 D5 31 D5 |                      |                 |                           |
| THE PRINCIPLES OF BRIDGE RESOURCE MANAGEMENT MUST BE ADHERED TO AT ALL TIMES                                                                  |                      |                 |                           |
| MASTER:                                                                                                                                       | SIGNATURE:           |                 |                           |
| PILOT: SIGNATURE:                                                                                                                             |                      |                 |                           |
| QUALITY MANAGEMENT SYSTEM – Forms – ref. MSO01-01 Issue Date: 25th February 2019                                                              |                      |                 |                           |