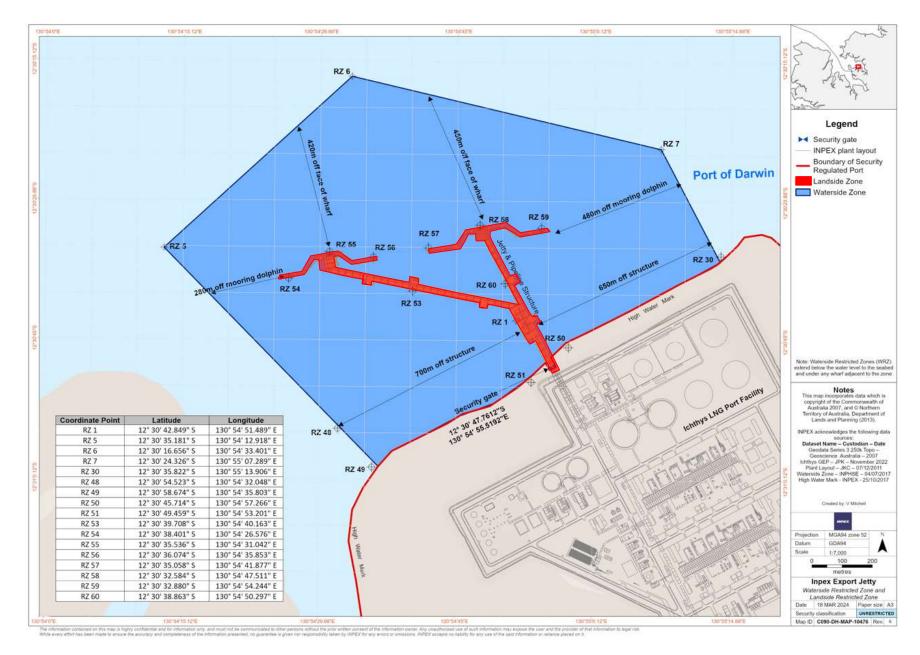

#### **Prelude**

Attached is a map of the wharf showing which Landside and Waterside Port Security Zones are active for the visit of this vessel.

#### Instruction

In accordance with the Darwin Port Maritime Security Plan, the attached map shows the Port Security Zones that will be activated whilst the **Bulk Liquid** ship **'Forever Confidence'** is alongside at **Bladin Point.** 

#### Landside Restricted Zone (LRZ's)

The Active Landside Security Zone is **ILNGL01** and will be activated by **INPEX** 30 minutes prior to arrival on **Monday the 15**<sup>th</sup> of **July** until 30 minutes after the vessel departs. It is indicated in **Red**.

## Waterside Restricted Zone (WRZ's)

The Active Waterside Security Zone is **ILNGW01** and is active from **11:00** on **Monday the 15<sup>th</sup> of July** until 30 minutes after the vessel departs. It is indicated in **BLUE**.